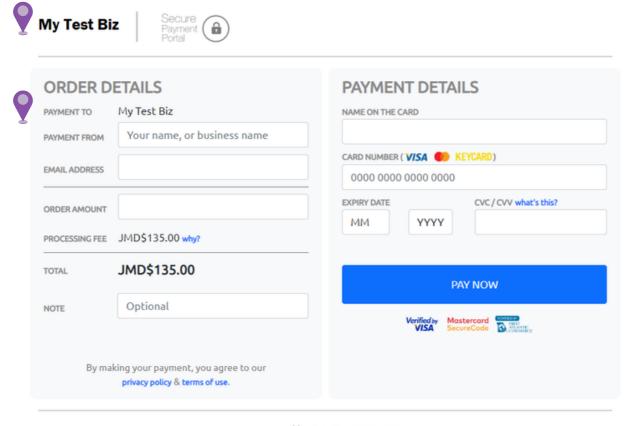

# YOUR OWN, SAFE, SECURE, BRANDED **PAYMENT PAGE.**

powered by EzeePayments.com

# How does it work?

# We will match the right solution with your business needs.

Create limitless payment buttons, links and QR codes through your eZee Contact Centre.

Pay Now Button or link integrated in your check out page.